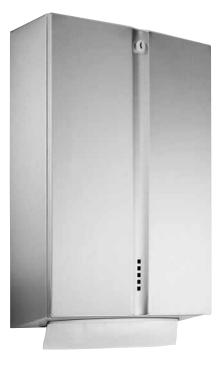

## Paper towel dispenser in stainless steel

WAGNER

EWAR

- Full metal housing in robust, easy-to-clean stainless steel AISI 304, satin finished, all corners fully welded.
- Holds approx. 750 paper towels.
- Tapered front with vertical curved recess.
- Square perforations to indicate refill level.
- Housing door swings down for refilling.
- Dispenser lockable with cylinder lock.
- Easy to clean due to optimum accessibility.
- Simple mounting: line up with tiles and fasten with 4 screws.
- Also available with a plastic powdercoating.

## Suggested text for specifications:

Paper towel dispenser in stainless steel AISI 304 for surface mounting, satin finished, lockable with cylinder lock. Tapered front with vertical curved recess.

Dimensions 298 x 448 x 130 mm; for approximately 750 paper towels; includes mounting components and one package of paper towels.