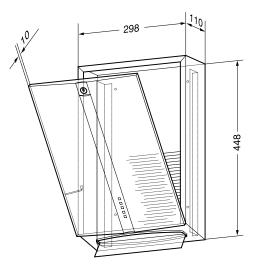

## Suggested text for specifications:

Paper towel dispenser in stainless steel AISI 304 for surface mounting, satin finished, lockable with cylinder lock. Tapered front with vertical curved recess.

Dimensions 298 x 448 x 130 mm; for approximately 750 paper towels; includes mounting components and one package of paper towels.